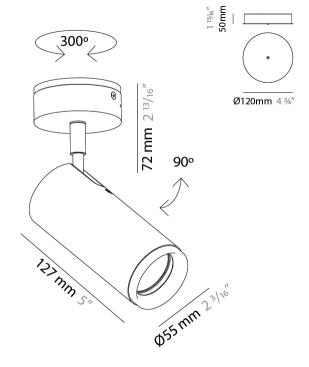

### GENERAL

| Series: Haul                        |  |
|-------------------------------------|--|
| Subseries: Haul - Wall              |  |
| Brand: Milan                        |  |
| Division: Design                    |  |
| Mounting Type: Surface              |  |
| Mounting Location: Wall             |  |
| Code and the control of the control |  |

| Mounting Location: Wall                       |
|-----------------------------------------------|
| Subcategory: On/Off Switch                    |
| PHYSICAL                                      |
| Shape: Cylinder                               |
| Diameter (mm): 55                             |
| Diameter (in): 1 % 1                          |
| Length (mm): 83                               |
| Length (in): 3 1/4                            |
| Height (mm): 100                              |
| Height (in): 3 15/16                          |
| Extension (mm): 120                           |
| Extension (in): 4 <sup>3</sup> / <sub>4</sub> |
| Light Distribution: Adjustable / Direct       |
| Fixture Finish: MWL / MBQ                     |
| Fixture Material: Extruded Aluminum           |
| ELECTRICAL                                    |

### ELECTRICAL

| Lamp Type: LED                          |
|-----------------------------------------|
| Input Wattage (W): 7                    |
| Dimming: Electronic Low Voltage Dimming |
| Input Voltage (V): 120Vac Direct Line   |
| LED                                     |
| Number of LEDs: 1                       |
| Color Temperature (°K): 3000            |
| Max. Delivered Lumen (lm): 665          |
| CRI: >90 CRI                            |
| Lamp Life (hrs): 50000                  |
| OPTICAL                                 |

Adjustability: Rotational 300°; Tilt 90°

RATINGS AND CERTIFICATIONS

Certified By: Certified for North American Standards

IP rating: IP20

**HAUL - WALL SURFACE** 

D93203R9-

| PROJECT   |  |  |
|-----------|--|--|
| TYPE      |  |  |
| SPECIFIER |  |  |
| QUANTITY  |  |  |
| DATE      |  |  |