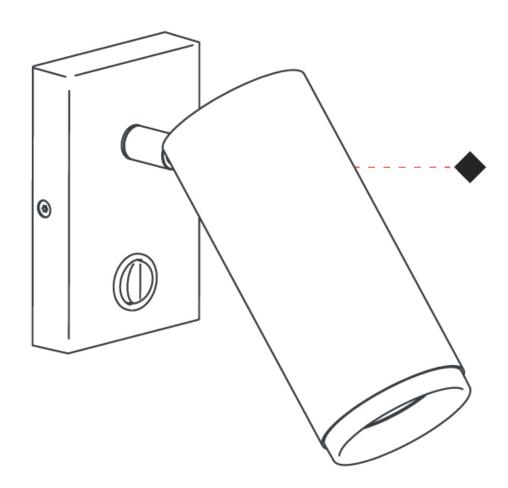

| Mounting Type: Surface                        |
|-----------------------------------------------|
| Mounting Location: Wall                       |
| Subcategory: On/Off Switch                    |
| PHYSICAL                                      |
| Shape: Cylinder                               |
| Diameter (mm): 40                             |
| Diameter (in): 1 <sup>9</sup> / <sub>16</sub> |
| Length (mm): 65                               |
| Length (in): $2\frac{9}{16}$                  |
| Height (mm): 100                              |
| Height (in): 3 15/16                          |
| Extension (mm): 78                            |
| Extension (in): $3\frac{1}{16}$               |
| Light Distribution: Adjustable / Direct       |
| Fixture Finish: MWL / MBQ                     |
| Fixture Material: Extruded Aluminum           |
|                                               |

Adjustability: Rotational 300°; Tilt 90°

RATINGS AND CERTIFICATIONS

Certified By: Certified for North American Standards

IP rating: IP20

**HAUL - WALL SURFACE** 

D93203R9-

| PROJECT   |  |  |
|-----------|--|--|
| TYPE      |  |  |
| SPECIFIER |  |  |
| QUANTITY  |  |  |
| DATE      |  |  |