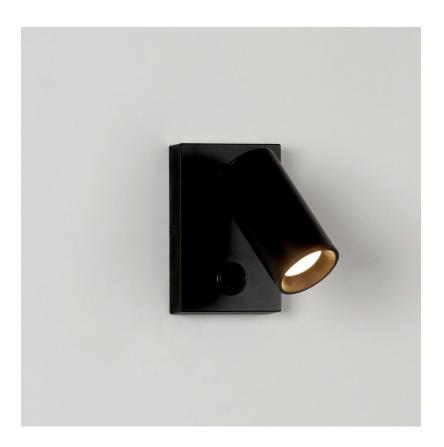

### GENERAL

| Series: Haul               |  |
|----------------------------|--|
| Subseries: Haul - Wall     |  |
| Brand: Milan               |  |
| Division: Design           |  |
| Mounting Type: Surface     |  |
| Mounting Location: Wall    |  |
| Subcategory: On/Off Switch |  |

| Mounting Type: Surface                        |
|-----------------------------------------------|
| Mounting Location: Wall                       |
| Subcategory: On/Off Switch                    |
| PHYSICAL                                      |
| Shape: Cylinder                               |
| Diameter (mm): 40                             |
| Diameter (in): 1 <sup>9</sup> / <sub>16</sub> |
| Length (mm): 65                               |
| Length (in): $2\frac{9}{16}$                  |
| Height (mm): 100                              |
| Height (in): 3 15/16                          |
| Extension (mm): 78                            |
| Extension (in): $3\frac{1}{16}$               |
| Light Distribution: Adjustable / Direct       |
| Fixture Finish: MWL / MBQ                     |
| Fixture Material: Extruded Aluminum           |
|                                               |