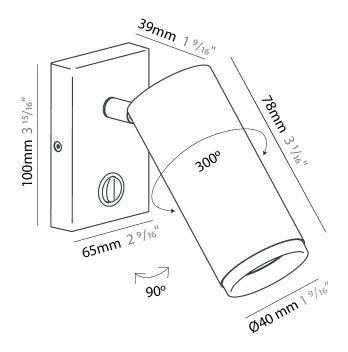

| Mounting Type: Surface                        |
|-----------------------------------------------|
| Mounting Location: Wall                       |
| Subcategory: On/Off Switch                    |
| PHYSICAL                                      |
| Shape: Cylinder                               |
| Diameter (mm): 40                             |
| Diameter (in): 1 <sup>9</sup> / <sub>16</sub> |
| Length (mm): 65                               |
| Length (in): $2\frac{9}{16}$                  |
| Height (mm): 100                              |
| Height (in): 3 15/16                          |
| Extension (mm): 78                            |
| Extension (in): $3\frac{1}{16}$               |
| Light Distribution: Adjustable / Direct       |
| Fixture Finish: MWL / MBQ                     |
| Fixture Material: Extruded Aluminum           |
|                                               |

Adjustability: Rotational 300°; Tilt 90°

RATINGS AND CERTIFICATIONS

Certified By: Certified for North American Standards

IP rating: IP20

**HAUL - WALL SURFACE** 

D93203R9-

| PROJECT   |  |  |
|-----------|--|--|
| TYPE      |  |  |
| SPECIFIER |  |  |
| QUANTITY  |  |  |
| DATE      |  |  |