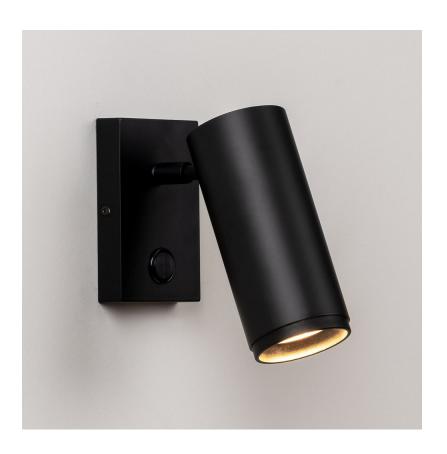

# **HAUL - WALL SURFACE**

| Mounting Location: Wall                       |
|-----------------------------------------------|
| Subcategory: On/Off Switch                    |
| PHYSICAL                                      |
| Shape: Cylinder                               |
| Diameter (mm): 55                             |
| Diameter (in): 1 % 1                          |
| Length (mm): 83                               |
| Length (in): 3 1/4                            |
| Height (mm): 100                              |
| Height (in): 3 15/16                          |
| Extension (mm): 120                           |
| Extension (in): 4 <sup>3</sup> / <sub>4</sub> |
| Light Distribution: Adjustable / Direct       |
| Fixture Finish: MWL / MBQ                     |
| Fixture Material: Extruded Aluminum           |
| ELECTRICAL                                    |

### **Fixture Finish**

Matte White Lacquer - MWL

**Digital:** Not all screens are calibrated the same, and therefore, colors will appear differently between screens. **Physical:** When texture is involved, there will be variations in color, character and tone within a product series and between product families.