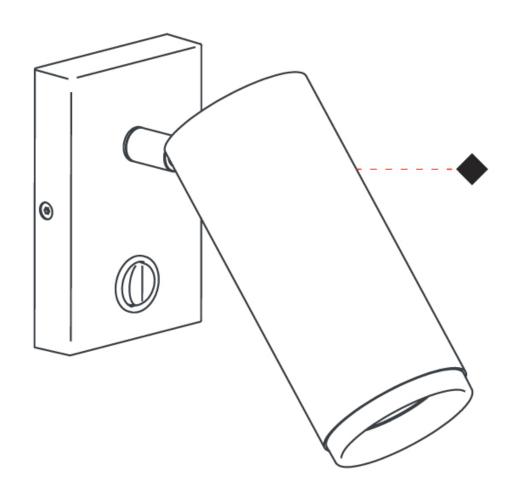

# **HAUL - WALL SURFACE**

| Mounting Type: Surface                        |
|-----------------------------------------------|
| Mounting Location: Wall                       |
| Subcategory: On/Off Switch                    |
| PHYSICAL                                      |
| Shape: Cylinder                               |
| Diameter (mm): 40                             |
| Diameter (in): 1 <sup>9</sup> / <sub>16</sub> |
| Length (mm): 65                               |
| Length (in): $2\frac{9}{16}$                  |
| Height (mm): 100                              |
| Height (in): 3 15/16                          |
| Extension (mm): 78                            |
| Extension (in): $3\frac{1}{16}$               |
| Light Distribution: Adjustable / Direct       |
| Fixture Finish: MWL / MBQ                     |
| Fixture Material: Extruded Aluminum           |
|                                               |

Adjustability: Rotational 300°; Tilt 90°

RATINGS AND CERTIFICATIONS

Certified By: Certified for North American Standards

IP rating: IP20

**HAUL - WALL SURFACE** 

D93203R9-

| PROJECT   |  |  |
|-----------|--|--|
| TYPE      |  |  |
| SPECIFIER |  |  |
| QUANTITY  |  |  |
| DATE      |  |  |